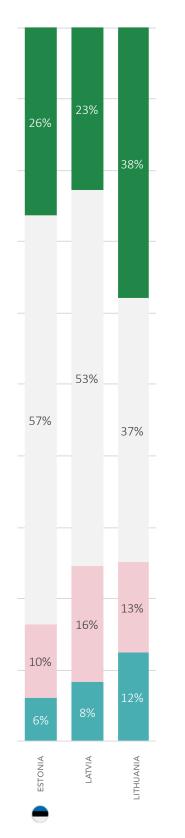

It is clear that the pandemic has shown regular consumers that our current way of living is neither sustainable nor desirable in the long run. People are starting to understand the impact of a crisis on society and the environment. In 2021, between 23-38% of Baltic consumers state that their interest in sustainability issues has actually increased due to covid-19 and for a large part of people it stayed the same. Especially in Lithuania, consumer interest has gone up relatively the most. In all other countries that are measured within Sustainable Brand Index™ (Sweden, Norway, Denmark, Finland & The Netherlands) we see