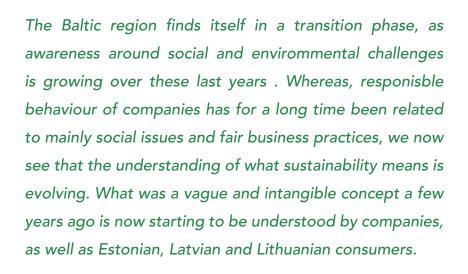

#### % OF CONSUMERS WHO DISCUSS SUSTAINABILITY WITH FRIENDS & FAMILY (SOMETIMES + OFTEN)

n 2021, the marjority of Baltic consumers (56 - 60%) are discussing sustainability with friends and family on a regular basis, ranging from sometimes to very often. When we look at the development from 2020 to 2021, we can however see a slight decrease. Especially in Lithuania, the data shows a drop from 67% to 56% of the population discussing sustainability regularly. This decrease in discussions around sustainability over the last year is something we see in all countries that are measured within Sustainable Brand Index<sup>TM</sup>. It is not completely unexpected and with that an immediate worry.

The fact that less consumers are discussing sustainability issues in their personal and work lives compared to the year before, is not surprising. It can be explained by a variety of reasons. Over time, we see that political debates and global developments have a big impact on our media feeds and with that on our day-to-day attention. The current covid-pandemic that

came to light in the beginning of 2020, has in a similar way occupied people's minds and conversations. Adding the fact that we are, as a consequence, spending more time at home and social distancing, it is not surprising that we see this negative trend.

Does less talk, however mean that consumers are also less interested in sustainability, because of the pandemic?

The majority of consumers discuss sustainability on a regular basis, despite a negative trend from 2020-2021.