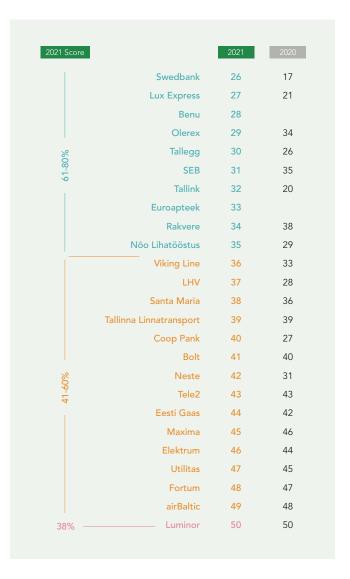

### **OFFICIAL RANKING 2021 ESTONIA**

- 1. Kalev •
- 2. Elron •
- 3. Coop •
- 4. Rimi
- 5. Tere
- 6. Salvest
- 7. Valio
- 8. Selver
- 9. Põltsamaa Felix
- 10. Farmi
- 11. Leibur
- 12. Eesti Pagar
- 13. Alexela •
- 14. Rannarootsi
- 15. Fazer
- 16. Maks & Moorits
- 17. Apotheka •
- 18. Prisma
- 19. Paulig
- 20. Eesti Leivatööstus
- 21. Eesti Energia •
- 22. Telia 🍨
- 23. Elisa
- 24. Circle K
- 25. Südameapteek
- 26. Swedbank •
- 27. Lux Express
- 28. Benu
- 29. Olerex
- 30. Tallegg
- 31. SEB

- 32. Tallink
- 33. Euroapteek
- 34. Rakvere
- 35. Nõo Lihatööstus
- 36. Viking Line
- 37. LHV
- 38. Santa Maria
- 39. Tallinna Linnatransport
- 40. Coop Pank
- 41. Bolt
- 42. Neste
- 43. Tele2
- 44. Eesti Gaas
- 45. Maxima
- 46. Elektrum
- 47. Utilitas
- 48. Fortum
- 49. airBaltic
- 50. Luminor

In reality, the **maximum ranking score of 200%** (which would basically means a perfect score) is still far out of reach for all brands on the market. To clarify the 2021 ranking position of each brand included in Sustainable Brand Index<sup>TM</sup>, a scale of all ranking scores have been provided in the overview below.