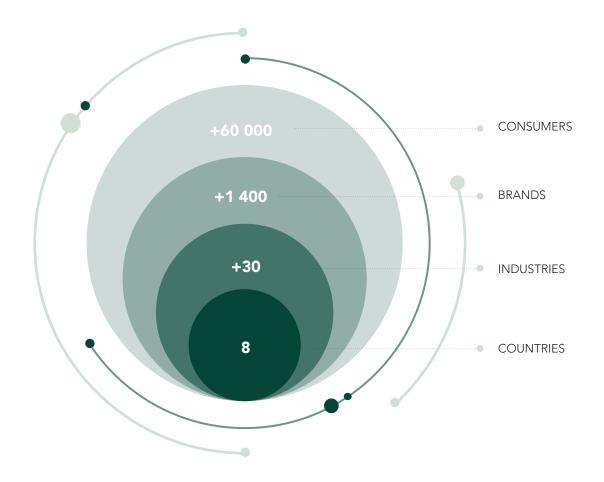

### SUSTAINABLE BRAND INDEX™

Sustainable Brand Index<sup>TM</sup> is Europe's largest independent brand study on sustainability, founded in 2011 by SB Insight in Sweden. Sustainable Brand Index<sup>TM</sup> measures the sustainability perception of brands across industries and countries. It is an independent study consisting of more than 1 400 brands, 35 industries, and over 60 000 consumer-interviews across Europe (the Nordics, the Netherlands & the Baltics). In doing so, Sustainable Brand Index<sup>TM</sup> shows how brands are perceived within sustainability, why they are perceived this way, and what to do about it. Next to yearly brand rankings and official reports, Sustainable Brand Index<sup>TM</sup> provides brands with data-driven sustainability insights, tailored analysis and strategic recommendations.

#### WHO WE ARE

Sustainable Brand Index™ is Europe's largest independent brand study on sustainability, founded in 2011 by SB Insight in Sweden. Sustainable Brand Index<sup>™</sup> measures the sustainability perception of brands across industries and countries. It is an independent study consisting of more than 1 400 brands, 35 industries, and over 60 000 consumerinterviews across Europe (the Nordics, the Netherlands & the Baltics). In doing so, Sustainable Brand Index™ shows how brands are perceived within sustainability, why they are perceived this way, and what to do about it. Next to yearly brand rankings and official reports, Sustainable Brand Index™ provides brands with datadriven sustainability insights, tailored analysis and strategic

61 960 Consumers

1 436

Brands

34

Industries

8 Countries

Based on macro and micro trends, consumer behaviours, and brand analysis, the study seeks answers to the following questions:

- How does sustainability affect brands?
- How are brands perceived within the different areas of sustainability and why?
- What can brands do to change and improve this perception?
- What are the consumer's attitudes and behaviours regarding sustainability, how do they change over time, and how do they affect brands?
- Which future trends and developments within sustainability do brands need to be aware of and respond to?

### **BREAKDOWN PER COUNTRY**

| COUNTRIES       | CONSUMERS | BRANDS | INDUSTRIES |
|-----------------|-----------|--------|------------|
| Sweden          | 23 400    | 390    | 34         |
| Norway          | 10 460    | 254    | 24         |
| Denmark         | 6 800     | 233    | 24         |
| Finland         | 9 900     | 212    | 25         |
| The Netherlands | 9 000     | 199    | 17         |
| Estonia         | 800       | 50     | 8          |
| Latvia          | 800       | 51     | 8          |
| Lithuania       | 800       | 50     | 8          |
|                 |           |        |            |
| TOTAL           | 61 960    | 1436   | +34        |