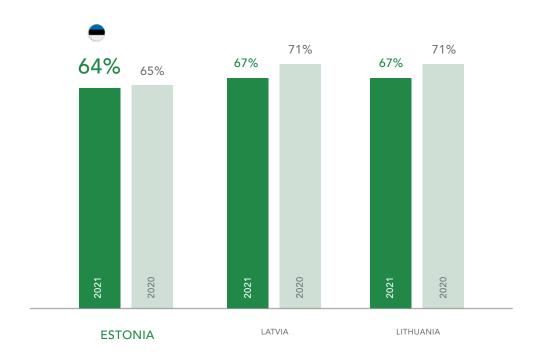

### AN INDICATOR OVER TIME

This indicator shows the ambition among consumers to consider sustainability when purchasing products or services. It includes all levels of perceived effect, from sustainability being the decisive factor in making a purchasing decision, to it being one of several factors. It is a good indicator over time to see whether or not we are moving into the right direction. In 2020, this indicator was measured for the first time in the Baltic countries and will continue to be measured yearly.

### Sustainability as an underlying driving force.

ast year, the data shows that the marjority of Baltic consumers (65 - 71%) were affected by sustainability when making a purchase, with the highest levels in Latvia and Lithuania. When we look at the development from 2020 to 2021, this is still the case, but numbers are slightly lower. Consumers might have been slightly less affected by sustainability this year (64-67%), it is too early to consider this a negative trend. When comparing this to the Nordic markets and also the Netherlands, in which this indicator has been measured within Sustainable Brand Index<sup>TM</sup> for a longer time, we can conclude that the trend is much flatter over time. It indicates that even though interest in and debates around sustainability issues are rising, purchasing decisions are not automatically more affected at the same time.

When comparing the Baltic markets, we see that sustainability seems to affect Latvian and Lithuanian consumers the most. Estonia is still lagging a bit behind when it comes to interest and engagement in sustainability.