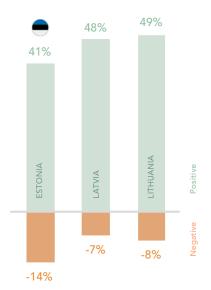

### Sustainability communication from companies.

he data of Sustainable Brand Index™ 2021 shows that between 41-49% of Baltic consumers are positive towards sustainability communication of companies. Between 7-14% is explicitly negative towards companies that are communicating about sustainability. Lithuanian consumers are most positive, whereas Estonians are relatively more sceptical. Overall, this shows that Baltic consumers want companies to engage in these issues and think it's important for companies to communicate about their sustainability work.

However, it is important to be aware of this growing divide between negative and positive consumers and the % of people that currently does not know if they consider is as a good or a bad thing. Especially within the Nordic countries and The Netherlands, Sustainable Brand Index™ shows that the % of people who are negative and distrusting of companies talking about their impact and sustainability work is growing. This growing divide between positive and negative consumers shows how important the quality of sustainability communication is, grounded in transparency, actions and facts. A trend to follow in the future, as the Baltic consumers are getting more mature and informed on sustainability issues.